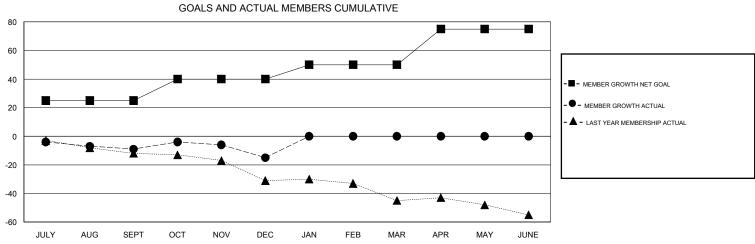

## District 14 B

GMT: LOCATION PENNSYLVANIA GMT CA

| OIIII.        |               | <del>-</del> |               |                       |                           |                         | OWIT OF C                                          |  |
|---------------|---------------|--------------|---------------|-----------------------|---------------------------|-------------------------|----------------------------------------------------|--|
|               | Club          | os           |               | Members               |                           |                         |                                                    |  |
|               | RESULTS FOR   | R 2019-2020  |               | RESULTS FOR 2019-2020 |                           |                         |                                                    |  |
| QUARTER       | NEW CLUB GOAL | NEW CLUBS    | DROPPED CLUBS | QUARTER               | MEMBER GROWTH NET<br>GOAL | MEMBER GROWTH<br>ACTUAL | DROPPED<br>MEMBERS ACTUAL<br>(including transfers) |  |
| JULY/AUG/SEPT | 0             | 0            | 0             | JULY/AUG/SEPT         | 25                        | 10                      | 15                                                 |  |
| OCT/NOV/DEC   | 0             | 0            | 0             | OCT/NOV/DEC           | 15                        | 18                      | 20                                                 |  |
| JAN/FEB/MAR   | 1             | 0            | 0             | JAN/FEB/MAR           | 10                        | 0                       | 0                                                  |  |
| APR/MAY/JUNE  | 0             | 0            | 0             | APR/MAY/JUNE          | 25                        | 0                       | 0                                                  |  |